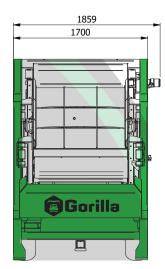

## Conveyor discharge fines

- Belt width 1050 mm (3'5")
- Discharge height 2200 mm (7'3")