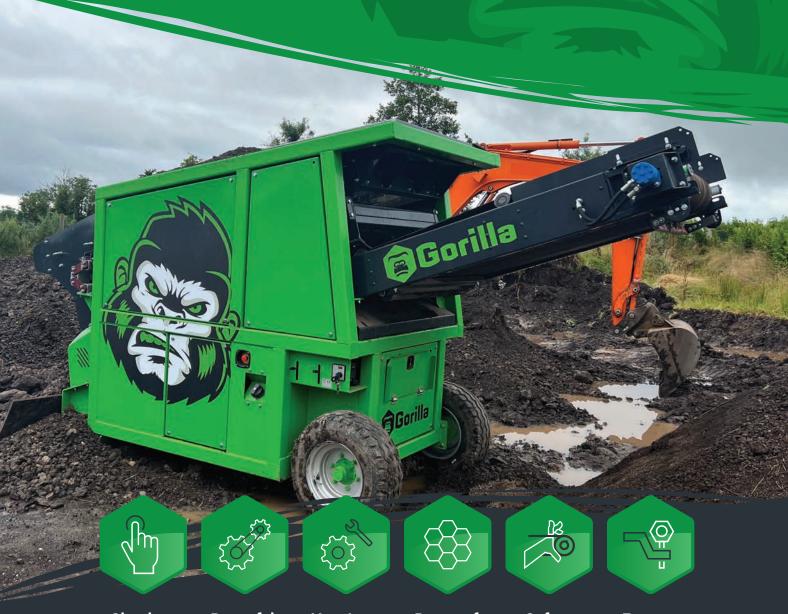

## Deck Screen

Introducing the new Gorilla Deck Screen. A Cost effective way to turn your waste into money. With a specially designed double deck 10ft x 4ft screen box, a range of screens and a powerful Yanmar Diesel engine.

Simple to Operate

Powerful Engine Very Low Maintenance Range of Screens

Safety Features Easy to Transport