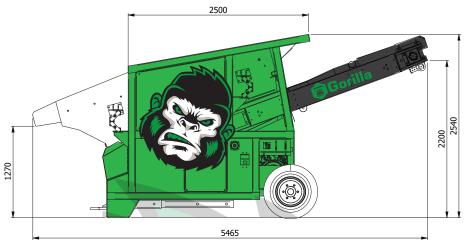

## Conveyor discharge fines

- Belt width 1050 mm (3'5")
- Discharge height 2200 mm (7'3")