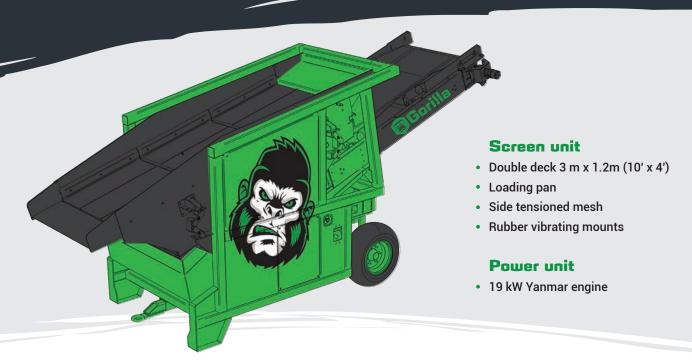

## Deck Screen

Introducing the new Gorilla Deck Screen. A Cost effective way to turn your waste into money. With a specially designed double deck 10ft x 4ft screen box, a range of screens and a powerful Yanmar Diesel engine.

## Conveyor discharge fines

- Belt width 1050 mm (3'5")
- Discharge height 2200 mm (7'3")